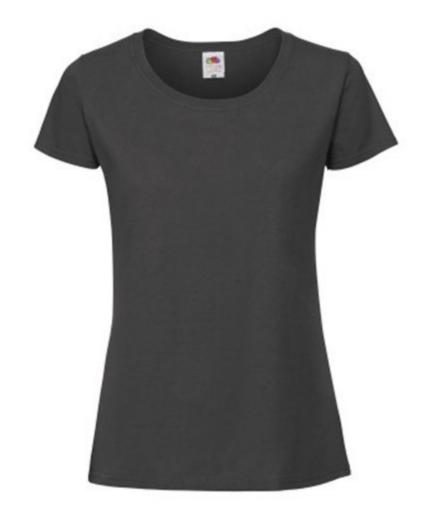

# FRUIT OF THE LOOM, LADIES ICONIC RINGSPUN PREMIUM T, WOMEN'S T-SHIRT, LIGHT GRAPHITE " L

## **Basic informations**

Size: L

Size: L

Color: Bright graphite

# **Specification**

Fruit of the Loom, Ladies Iconic Ringspun Premium T, women's T-shirt, light graphite "L. Women's cotton T-shirt, T-shirt made of 100% Iconic Ringspun cotton, 195gm / m2, soft feel under toes and on skin, slight adhesive collar, washable up to 60 degrees, slightly strung with a modern cut. Branding: DTG, screen printing, flex, flock